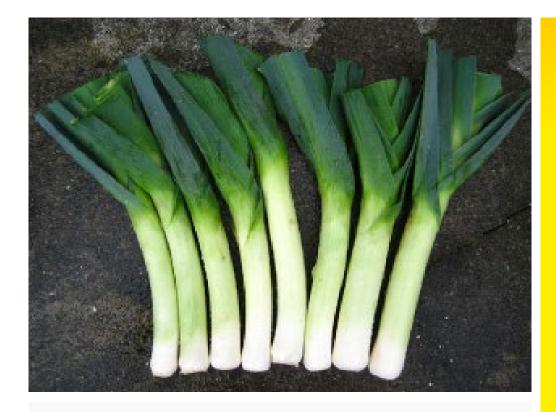

## **Hybrid Leek**

Long Slender Leeks with good uniformity

- Quick and early to establish and make a good stand
- High yield potential
- Is easy and quick to clean
- Has a thin leaf meaning a small loss in weight during cleaning when stripping off leaves
- Slightly longer and darker colour than Matejko
- Performs well in very cold conditions or very wet conditions but avoid areas with both i.e. snow then rain then snow